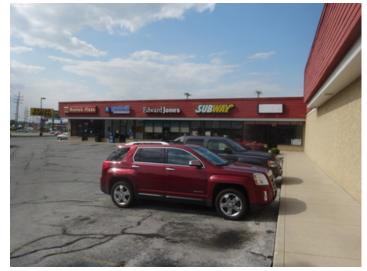

### \*\*\* BROKER PROTECTED\*\*\*

This newly listed location features a highly visible and readily available space for your developing business. It is conveniently positioned alongside well established and successful national retailers offering daily customer attraction. With a traffic count of 8920 vehicles per day, this space won't last long. Currently, there are two retail / commercial suites available ready to lease measuring 1,200 and 10,500 sq. ft.. For further information and to schedule an appointment, please call Scott Mirtes at 419.572.0610.

# **Listing Details**

| Listing Name:<br>Retail-Commercial Type:                     | Genoa Shopping Center Suites Available<br>Convenience Store, Mixed Use, Retail-Pad, Street<br>Retail |                                               |                                                                                                          |
|--------------------------------------------------------------|------------------------------------------------------------------------------------------------------|-----------------------------------------------|----------------------------------------------------------------------------------------------------------|
| Available Space                                              |                                                                                                      |                                               |                                                                                                          |
| Suite/Unit Number:<br>Space Available:<br>Minimum Divisible: | E<br>11,700 SF<br>1,200 SF                                                                           | Date Available:<br>Lease Rate:<br>Lease Type: | 10/23/2014<br>\$5 - 12 PSF (Annual)<br>NN                                                                |
| Maximum Contiguous:<br>Space Type:                           | 11,700 SF<br>Relet                                                                                   | Parking Spaces:                               | 0                                                                                                        |
| Space Description TWO AR                                     | EAS AVAILABLE. 1,200 SQ FT NEXT TO SUBWAY (\$12 / SQ                                                 | FT) 10,500 SQ FT PREVIOUS                     | LY A RITE AID AND FAMILY DOLLAR (\$5 / SQ FT)                                                            |
| Area & Location                                              |                                                                                                      |                                               |                                                                                                          |
| Market Type:<br>Side of Street:<br>Road Type:                | Medium<br>Northwest<br>Highway                                                                       | Property Visibility:<br>Highway Access:       | Excellent<br>Excellent access at a corner with stop light.<br>Parking lot has access from both roadways. |
| Road Type:                                                   | Highway                                                                                              |                                               |                                                                                                          |