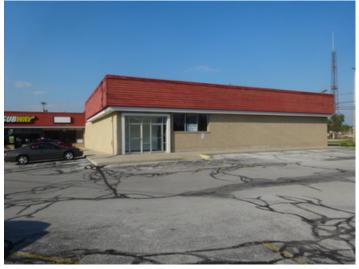

### \*\*\* BROKER PROTECTED\*\*\*

This newly listed location features a highly visible and readily available space for your developing business. It is conveniently positioned alongside well established and successful national retailers offering daily customer attraction. With a traffic count of 8920 vehicles per day, this space won't last long. Currently, there are two retail / commercial suites available ready to lease measuring 1,200 and 10,500 sq. ft.. For further information and to schedule an appointment, please call Scott Mirtes at 419.572.0610.

# **Listing Details**

| Listing Name:<br>Retail-Commercial Type:                     | Genoa Shopping Center Suites Available<br>Convenience Store, Mixed Use, Retail-Pad, Street<br>Retail |                                               |                                                                                                          |
|--------------------------------------------------------------|------------------------------------------------------------------------------------------------------|-----------------------------------------------|----------------------------------------------------------------------------------------------------------|
| Available Space                                              |                                                                                                      |                                               |                                                                                                          |
| Suite/Unit Number:<br>Space Available:<br>Minimum Divisible: | E<br>11,700 SF<br>1,200 SF                                                                           | Date Available:<br>Lease Rate:<br>Lease Type: | 10/23/2014<br>\$5 - 12 PSF (Annual)<br>NN                                                                |
| Maximum Contiguous:<br>Space Type:                           | 11,700 SF<br>Relet                                                                                   | Parking Spaces:                               | 0                                                                                                        |
| Space Description TWO AR                                     | EAS AVAILABLE. 1,200 SQ FT NEXT TO SUBWAY (\$12 / SQ                                                 | FT) 10,500 SQ FT PREVIOUS                     | LY A RITE AID AND FAMILY DOLLAR (\$5 / SQ FT)                                                            |
| Area & Location                                              |                                                                                                      |                                               |                                                                                                          |
| Market Type:<br>Side of Street:<br>Road Type:                | Medium<br>Northwest<br>Highway                                                                       | Property Visibility:<br>Highway Access:       | Excellent<br>Excellent access at a corner with stop light.<br>Parking lot has access from both roadways. |
| Road Type:                                                   | Highway                                                                                              |                                               |                                                                                                          |