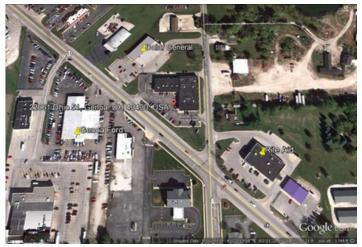

# **Listing Details**

| Listing Name:<br>Retail-Commercial Type:                     | Genoa Shopping Center Suites Available<br>Convenience Store, Mixed Use, Retail-Pad, Street<br>Retail |                                               |                                                                                                          |
|--------------------------------------------------------------|------------------------------------------------------------------------------------------------------|-----------------------------------------------|----------------------------------------------------------------------------------------------------------|
| Available Space                                              |                                                                                                      |                                               |                                                                                                          |
| Suite/Unit Number:<br>Space Available:<br>Minimum Divisible: | E<br>11,700 SF<br>1,200 SF                                                                           | Date Available:<br>Lease Rate:<br>Lease Type: | 10/23/2014<br>\$5 - 12 PSF (Annual)<br>NN                                                                |
| Maximum Contiguous:<br>Space Type:                           | 11,700 SF<br>Relet                                                                                   | Parking Spaces:                               | 0                                                                                                        |
| Space Description TWO AR                                     | EAS AVAILABLE. 1,200 SQ FT NEXT TO SUBWAY (\$12 / SQ                                                 | FT) 10,500 SQ FT PREVIOUS                     | LY A RITE AID AND FAMILY DOLLAR (\$5 / SQ FT)                                                            |
| Area & Location                                              |                                                                                                      |                                               |                                                                                                          |
| Market Type:<br>Side of Street:<br>Road Type:                | Medium<br>Northwest<br>Highway                                                                       | Property Visibility:<br>Highway Access:       | Excellent<br>Excellent access at a corner with stop light.<br>Parking lot has access from both roadways. |
| Road Type:                                                   | Highway                                                                                              |                                               |                                                                                                          |

#### Location

| Address: | 22061 State Route 51, Genoa, OH 43430 |
|----------|---------------------------------------|
| County:  | Ottawa                                |
| MSA:     | Port Clinton                          |