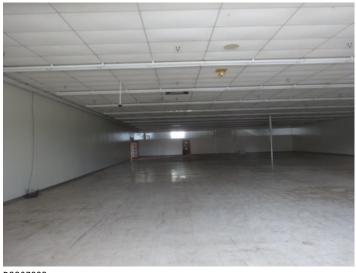

#### **Building Related**

| Mult |
|------|
| Good |
| Flat |
|      |

ultiple Tenants ood at Parking Description:

Heat Type:

Heat Source:

Ample Parking Gas Ceiling Units

| Air Conditioning:     | Package Unit                              |
|-----------------------|-------------------------------------------|
| Interior Description: | BOTH UNITS ARE READY FOR OCCUPANCY WITH A |
|                       | WIDE OPEN FLOOR PLAN AND FIRE SUPPRESSION |
|                       | IN THE 10,500 SQ FT AREA.                 |