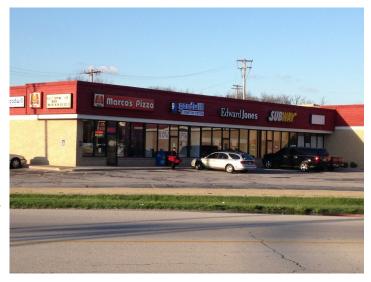

### \*\*\* BROKER PROTECTED\*\*\*

This newly listed location features a highly visible and readily available space for your developing business. It is conveniently positioned alongside well established and successful national retailers offering daily customer attraction. With a traffic count of 8920 vehicles per day, this space won't last long. Currently, there are two retail / commercial suites available ready to lease measuring 1,200 and 10,500 sq. ft.. For further information and to schedule an appointment, please call Scott Mirtes at 419.572.0610.

# **Listing Details**

| Listing Name:<br>Retail-Commercial Type:                     | Genoa Shopping Center Suites Available<br>Convenience Store, Mixed Use, Retail-Pad, Street<br>Retail |                                               |                                                                                                          |
|--------------------------------------------------------------|------------------------------------------------------------------------------------------------------|-----------------------------------------------|----------------------------------------------------------------------------------------------------------|
| Available Space                                              |                                                                                                      |                                               |                                                                                                          |
| Suite/Unit Number:<br>Space Available:<br>Minimum Divisible: | E<br>11,700 SF<br>1,200 SF                                                                           | Date Available:<br>Lease Rate:<br>Lease Type: | 10/23/2014<br>\$5 - 12 PSF (Annual)<br>NN                                                                |
| Maximum Contiguous:<br>Space Type:                           | 11,700 SF<br>Relet                                                                                   | Parking Spaces:                               | 0                                                                                                        |
| Space Description TWO AR                                     | EAS AVAILABLE. 1,200 SQ FT NEXT TO SUBWAY (\$12 / SQ                                                 | FT) 10,500 SQ FT PREVIOUS                     | LY A RITE AID AND FAMILY DOLLAR (\$5 / SQ FT)                                                            |
| Area & Location                                              |                                                                                                      |                                               |                                                                                                          |
| Market Type:<br>Side of Street:<br>Road Type:                | Medium<br>Northwest<br>Highway                                                                       | Property Visibility:<br>Highway Access:       | Excellent<br>Excellent access at a corner with stop light.<br>Parking lot has access from both roadways. |
| Road Type:                                                   | Highway                                                                                              |                                               |                                                                                                          |