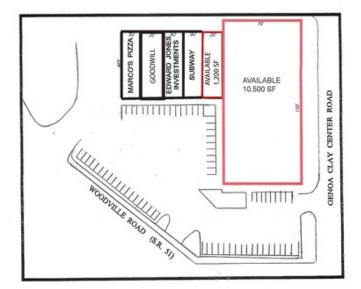

### \*\*\* BROKER PROTECTED\*\*\*

This newly listed location features a highly visible and readily available space for your developing business. It is conveniently positioned alongside well established and successful national retailers offering daily customer attraction. With a traffic count of 8920 vehicles per day, this space won't last long. Currently, there are two retail / commercial suites available ready to lease measuring 1,200 and 10,500 sq. ft.. For further information and to schedule an appointment, please call Scott Mirtes at 419.572.0610.

# **Listing Details**

| Listing Name:<br>Retail-Commercial Type:                     | Genoa Shopping Center Suites Available<br>Convenience Store, Mixed Use, Retail-Pad, Street<br>Retail |                                               |                                                                                                          |
|--------------------------------------------------------------|------------------------------------------------------------------------------------------------------|-----------------------------------------------|----------------------------------------------------------------------------------------------------------|
| Available Space                                              |                                                                                                      |                                               |                                                                                                          |
| Suite/Unit Number:<br>Space Available:<br>Minimum Divisible: | E<br>11,700 SF<br>1,200 SF                                                                           | Date Available:<br>Lease Rate:<br>Lease Type: | 10/23/2014<br>\$5 - 12 PSF (Annual)<br>NN                                                                |
| Maximum Contiguous:<br>Space Type:                           | 11,700 SF<br>Relet                                                                                   | Parking Spaces:                               | 0                                                                                                        |
| Space Description TWO AR                                     | EAS AVAILABLE. 1,200 SQ FT NEXT TO SUBWAY (\$12 / SQ                                                 | FT) 10,500 SQ FT PREVIOUS                     | LY A RITE AID AND FAMILY DOLLAR (\$5 / SQ FT)                                                            |
| Area & Location                                              |                                                                                                      |                                               |                                                                                                          |
| Market Type:<br>Side of Street:<br>Road Type:                | Medium<br>Northwest<br>Highway                                                                       | Property Visibility:<br>Highway Access:       | Excellent<br>Excellent access at a corner with stop light.<br>Parking lot has access from both roadways. |
| Road Type:                                                   | Highway                                                                                              |                                               |                                                                                                          |