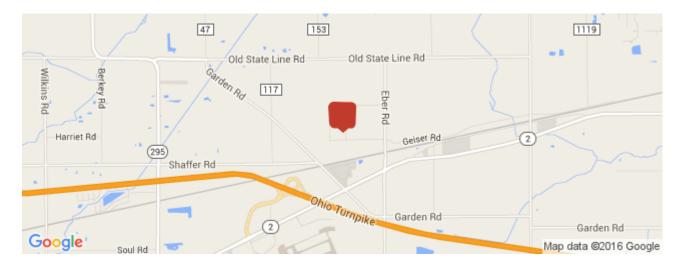

#### **Area & Location**

Highway Access: North on Eber from Airport Highway. Immediate

left into the West Winds Industrial Park.

Airports: Toledo Express

Site Description: Approximately an Acre Facility with a paved

2015

secured parking area. Large fenced in lot

contiguous with Building.

#### Location

Address: 1800 Commerce Rd, Holland, OH 43528

County: Lucas MSA: Toledo