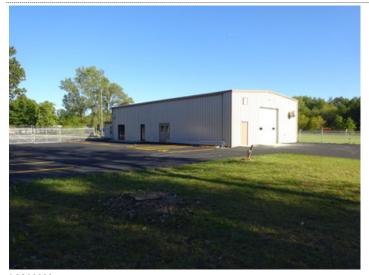

#### **Overview/Comments**

\*\*\*BROKER PROTECTED\*\*\*

Excellent location for a growing business. Two offices, restroom, and a large conditioned warehouse / service bay with a new overhead door and excellent lighting.

#### **Building Related**

Year Renovated:

Total Number of Buildings: 1
Number of Stories: 1
Property Condition: Excellent
Year Built: 1980

Roof Type: Gable Construction/Siding: Steel Frame

Exterior Description:

Steel with multiple points of entry. Office has a standard layout with commercial entry way.

Parking Type: Surfa

Parking Description: Very nice surface lot with non fenced and fenced

in areas.

Total Parking Spaces: 21
Amps: 225
X-Phase: 3