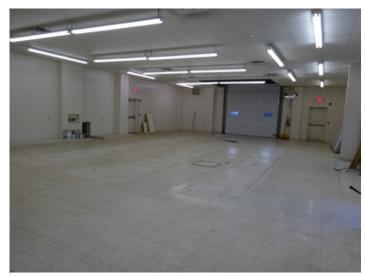

#### **Overview/Comments**

\*\*\*BROKER PROTECTED\*\*\*

Excellent location for a growing business. Two offices, restroom, and a large conditioned warehouse / service bay with a new overhead door and excellent lighting.

The ceiling in the Warehouse can be removed to increase ceiling height to approximately 17 feet.

Security System installed in Building.

#### **Property Images**

DSC00602 DSC0

1800 Commerce Road Floor Plan Rev A

DSC01042

DSC00726