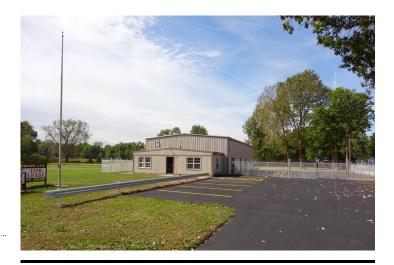

#### **Overview/Comments**

\*\*\*BROKER PROTECTED\*\*\*

Excellent location for a growing business. Two offices, restroom, and a large conditioned warehouse / service bay with a new overhead door and excellent lighting.

The ceiling in the Warehouse can be removed to increase ceiling height to approximately 17 feet.

Security System installed in Building.

#### **General Information**

Industrial Type: Flex Space, Free-Standing Gross Building Area: 3,682 SF

#### **Building Related**

Year Renovated:

Total Number of Buildings: 1
Number of Stories: 1
Property Condition: Excellent
Year Built: 1980

Roof Type: Gable Construction/Siding: Steel Frame

Exterior Description:

Steel with multiple points of entry. Office has a standard layout with commercial entry way.

Parking Type: Surfa

Parking Description: Very nice surface lot with non fenced and fenced

in areas.

Total Parking Spaces: 21
Amps: 225
X-Phase: 3