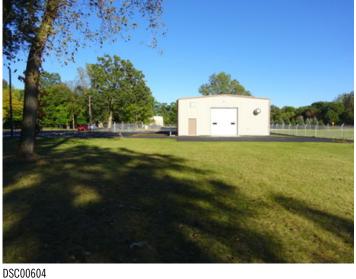

#### **Overview/Comments**

\*\*\*BROKER PROTECTED\*\*\*

Excellent location for a growing business. Two offices, restroom, and a large conditioned warehouse / service bay with a new overhead door and excellent lighting.

#### **Building Related**

Year Renovated:

Total Number of Buildings: 1
Number of Stories: 1
Property Condition: Excellent
Year Built: 1980

Roof Type: Gable Construction/Siding: Steel Frame

Exterior Description:

Steel with multiple points of entry. Office has a standard layout with commercial entry way.

Parking Type: Surfa

Parking Description: Very nice surface lot with non fenced and fenced

in areas.

Total Parking Spaces: 21
Amps: 225
X-Phase: 3