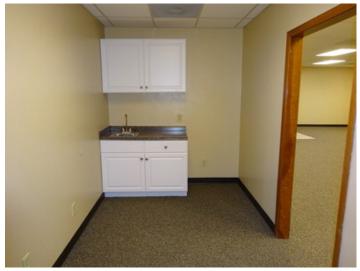

## **Overview/Comments**

\*\*\*BROKER PROTECTED\*\*\*

Office suite in Springfield Township.

Available Immediately! Newly renovated suite with a modern layout and nice amenities. Large conference room with wet bar.

### **General Information**

| Office Type:        | Business Park, Office Building |                    |                   |  |
|---------------------|--------------------------------|--------------------|-------------------|--|
| Available Space     |                                |                    |                   |  |
| Suite/Unit Number:  | 1135                           | Lease Rate:        | \$1,950 (Monthly) |  |
| Space Available:    | 3,000 SF                       | Lease Type:        | Gross Lease       |  |
| Minimum Divisible:  | 3,000 SF                       | Kitchen/Breakroom: | Yes               |  |
| Maximum Contiguous: | 3,000 SF                       | Parking Spaces:    | 0                 |  |
| Space Type:         | New                            | Rent Escalators:   | Fixed Lease       |  |
| Date Available:     | 04/01/2016                     |                    |                   |  |