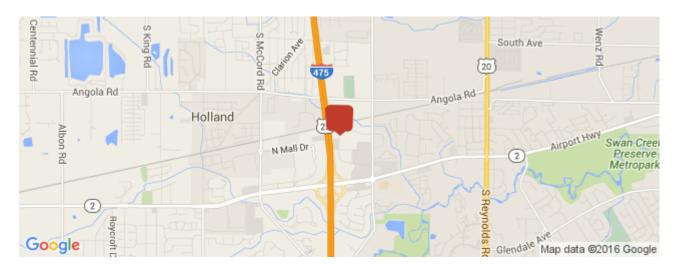

Highway Access Exit Airport Hwy on I 475 and US 23. Go east, Turn North on Holland Sylvania, Turn Left onto Trust Drive which turns into Corporate Drive. Located next to the Honeybaked Ham facility.

### Location

Address: 1135 Corporate Drive, Holland, OH 43528

County: Lucas MSA: Toledo